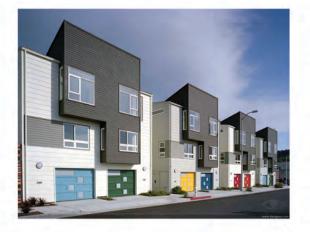

el                                           | Based on \$83.23                      |              | 6.66        | Sec.                           |
|                                                                                                            | nswer a few questions, and         | This Month's Charges                                                    |                                       | 66 12-1      |             | \$89.89                        |
| provide the ID number located<br>on the light pole, or provide                                             |                                    | Amount not paid by due date may be as<br>Total Due                      | ssessed a rate charge of 1.5% or \$5. | 00, whichey  | 107 IS      | \$89.89                        |







SIPS

2 SIPS Buildings 4,500 sqft each 5 ton A/C Average Monthly Cost

\$250

#### BLOCK

2 Block Buildings 4,500 sqft each 10 ton A/C Average Monthly Cost

\$750



41 . 12061610



### SIPS PANEL STRENGTH TEST

10,000+ lbs. Truck and Accessories atop SIPS roof and wall panels

### SIPS GALLERY Floor Systems







## sipsgallery



















### 888-864-7773

### LES@BSCSGI.com

www.BSCSGI.com