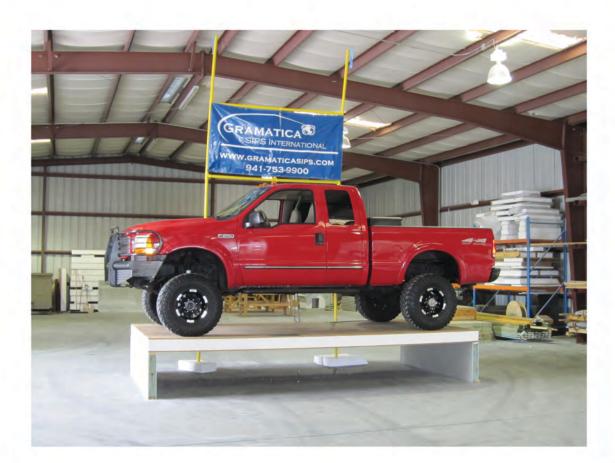

### SIPS PANEL STRENGTH TEST

10,000+ lbs. Truck and Accessories atop SIPS roof and wall panels