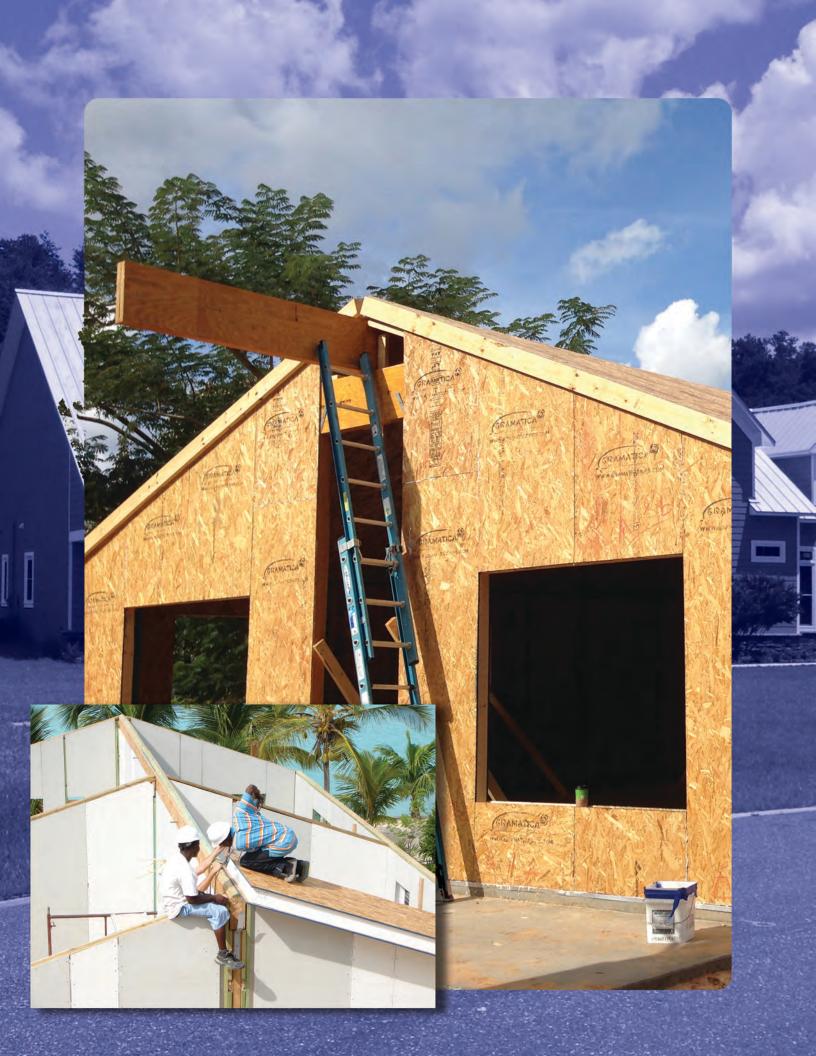

Sips panel construction is a componentized panel system that reduces construction time, material cost and on-site labor.

HEATHIN

TOAH COAL

SIPS panel construction factory built Roof, Floor and Wall panels consists of a Fiber Cement Board or Moisture Resistant OSB panel.

The Panelized Construction System (a strong wind frame anchored to an engineered concrete foundation) joins a factory built wall and roof system to produce a Strong, Durable and Energy Efficient structure