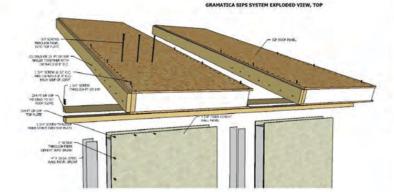

GRAMATICA SIPS SYSTEM EXPLODED VIEW, BOTTOM

SIPS panels can be used for the construction of Green, Energy Efficient buildings such as:

Affordable Homes

Luxury Homes

Multi-Family Homes

Commercial

Fast production in a factory quality controlled environment.