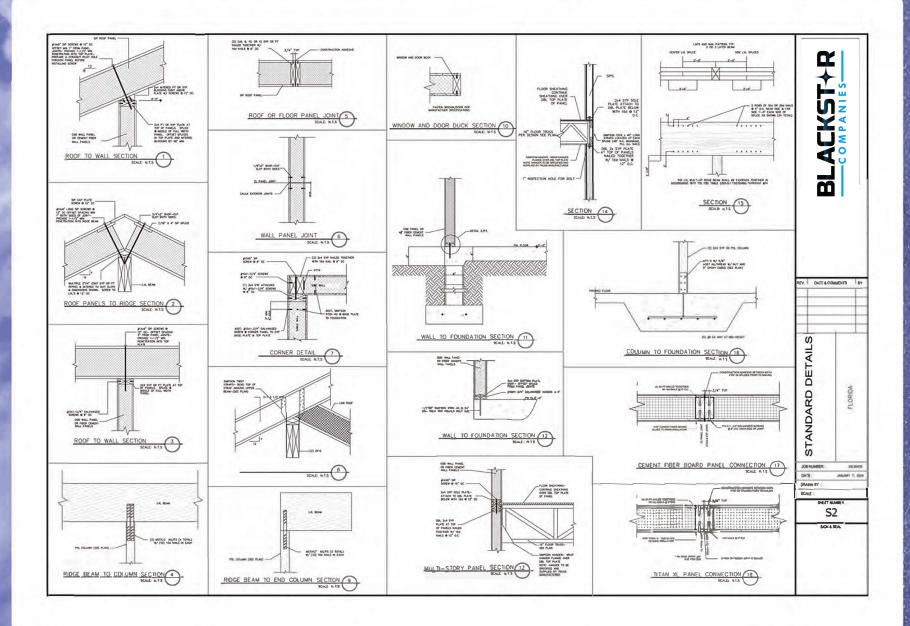

Sips panel construction is a componentized panel system that reduces construction time, material cost and on-site labor.

HEATHIN

TOAH COAL

SIPS panel construction factory built Roof, Floor and Wall panels consists of a Fiber Cement Board or Moisture Resistant OSB panel.

The Panelized Construction System (a strong wind frame anchored to an engineered concrete foundation) joins a factory built wall and roof system to produce a Strong, Durable and Energy Efficient structure