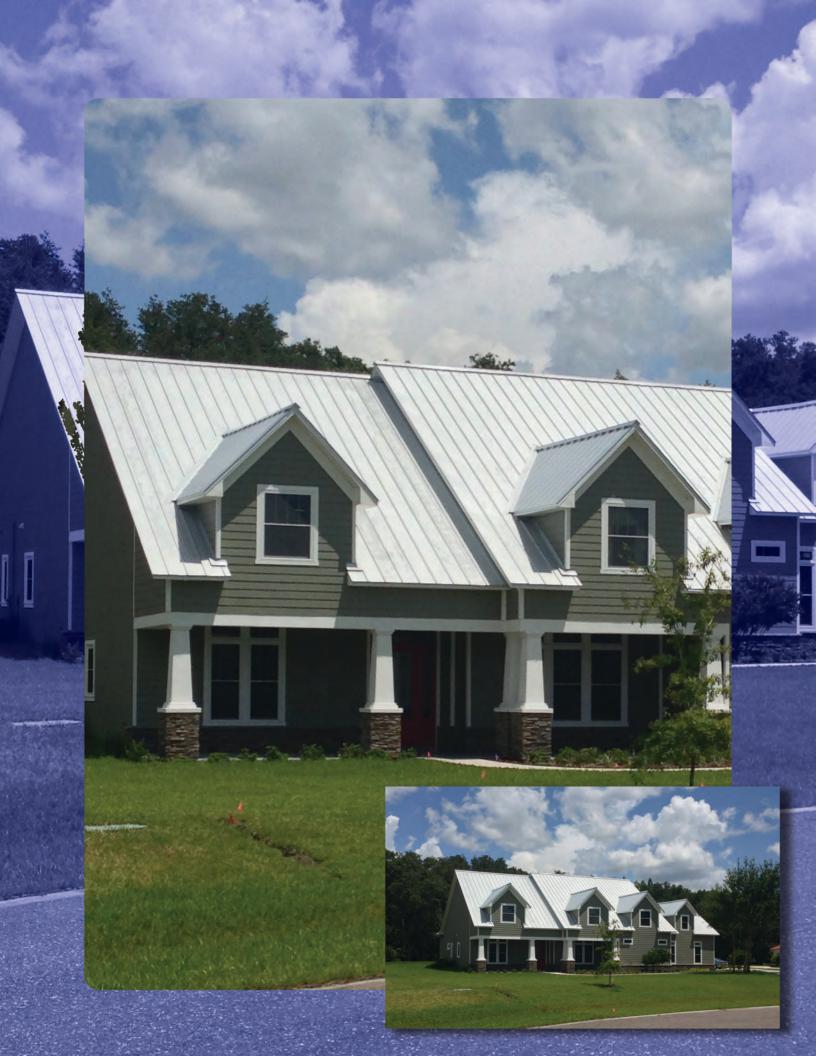

GRAMATICA SIPS SYSTEM EXPLODED VIEW, BOTTOM

SIPS panels can be used for the construction of Green, Energy Efficient buildings such as:

Affordable Homes

Luxury Homes

Multi-Family Homes

Commercial

Fast production in a factory quality controlled environment.

Quick and Easy assembly on site.

Green technology doubles insulation values of stick built structures.

High wind velocity Florida product approved.