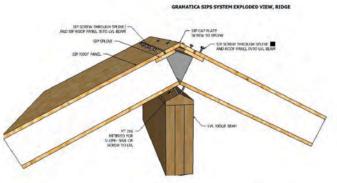

GRAMATICA SIPS SYSTEM EXPLODED VIEW, BOTTOM

SIPS panels can be used for the construction of Green, Energy Efficient buildings such as:

Affordable Homes

Luxury Homes

Multi-Family Homes

Commercial

Fast production in a factory quality controlled environment.