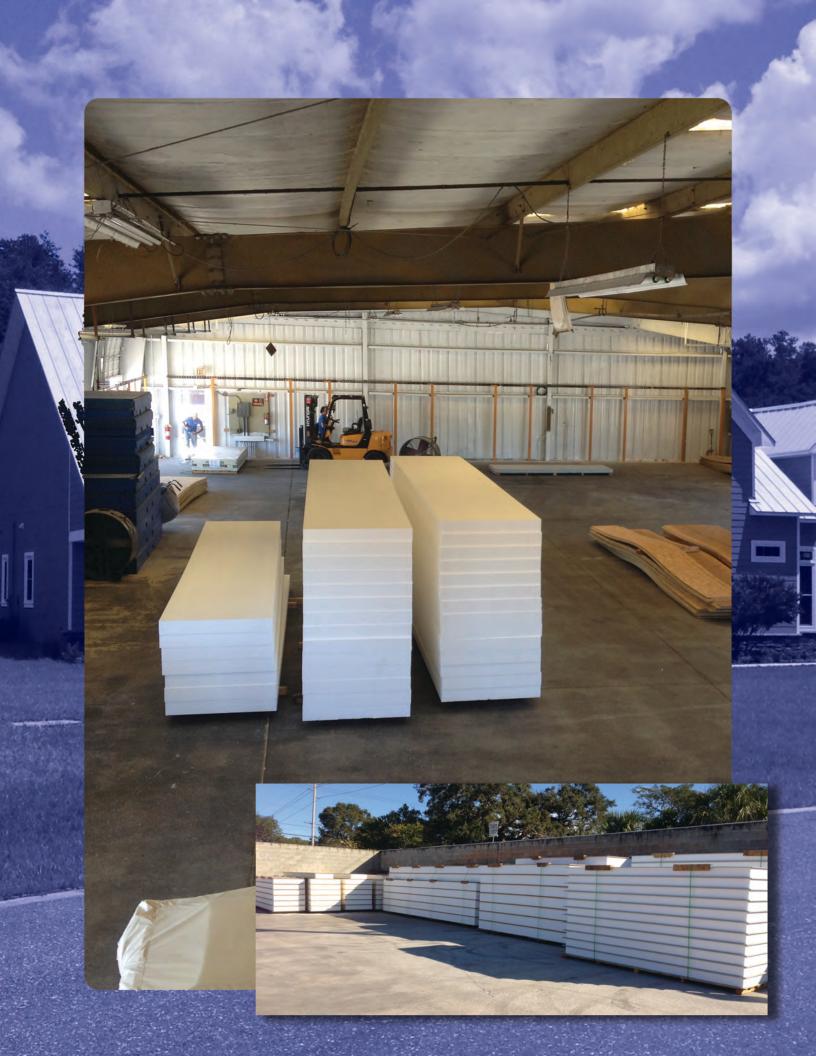

Sips panel construction is a componentized panel system that reduces construction time, material cost and on-site labor.

HEATHIN

TOAH COAL

SIPS panel construction factory built Roof, Floor and Wall panels consists of a Fiber Cement Board or Moisture Resistant OSB panel.

The Panelized Construction System (a strong wind frame anchored to an engineered concrete foundation) joins a factory built wall and roof system to produce a Strong, Durable and Energy Efficient structure