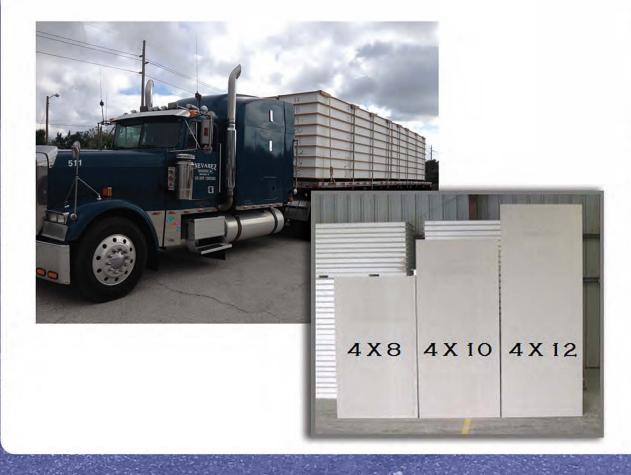

### SIPS PANEL STRENGTH TEST

10,000+ lbs. Truck and Accessories atop SIPS roof and wall panels