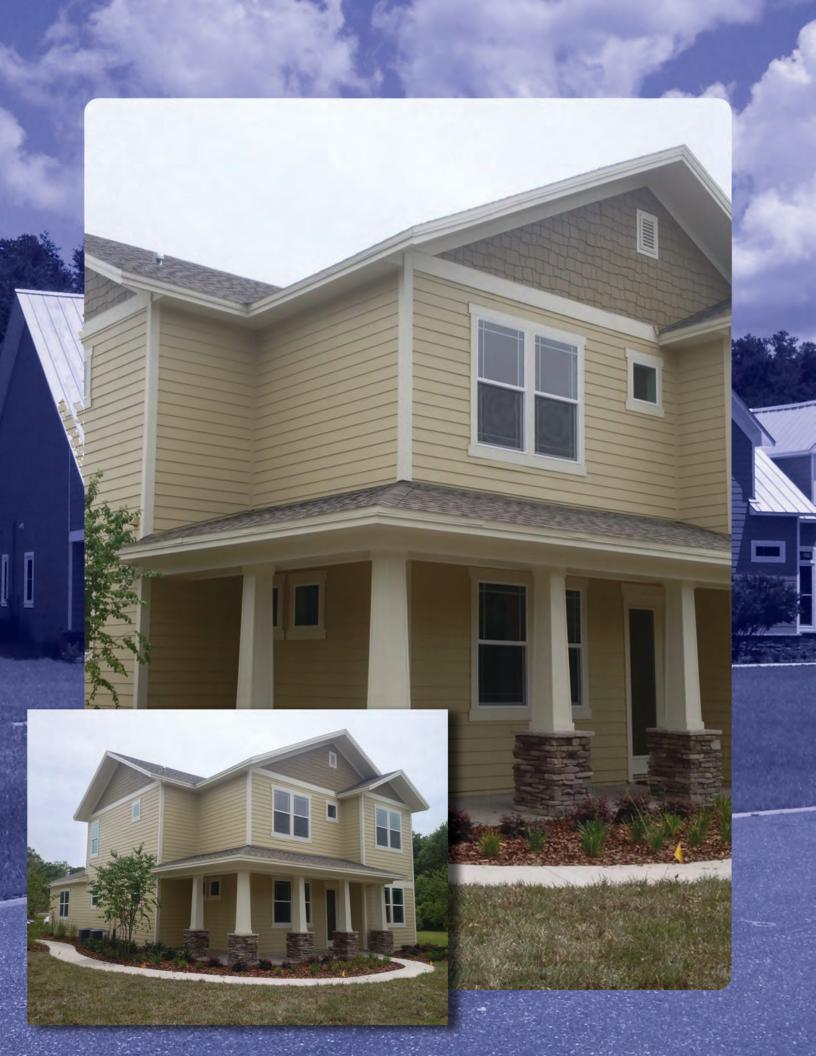

GRAMATICA SIPS SYSTEM EXPLODED VIEW, BOTTOM

SIPS panels can be used for the construction of Green, Energy Efficient buildings such as:

Affordable Homes

Luxury Homes

Multi-Family Homes

Commercial

Fast production in a factory quality controlled environment.

Quick and Easy assembly on site.

Green technology doubles insulation values of stick built structures.

High wind velocity Florida product approved.