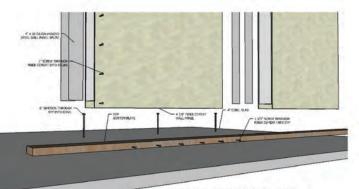

Sips panel construction is a componentized panel system that reduces construction time, material cost and on-site labor.

HEATHIN

TOAH COAL

SIPS panel construction factory built Roof, Floor and Wall panels consists of a Fiber Cement Board or Moisture Resistant OSB panel.

The Panelized Construction System (a strong wind frame anchored to an engineered concrete foundation) joins a factory built wall and roof system to produce a Strong, Durable and Energy Efficient structure