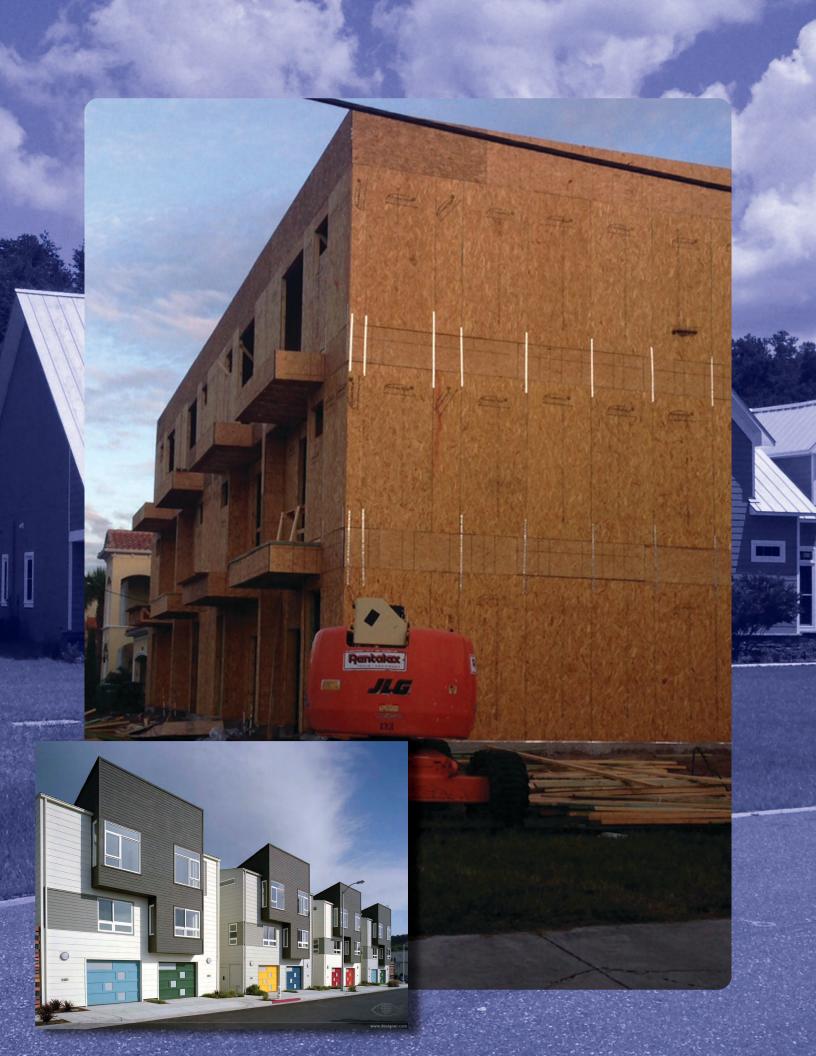

Sips panel construction is a componentized panel system that reduces construction time, material cost and on-site labor.

HEATHIN

TOAH COAL

SIPS panel construction factory built Roof, Floor and Wall panels consists of a Fiber Cement Board or Moisture Resistant OSB panel.

The Panelized Construction System (a strong wind frame anchored to an engineered concrete foundation) joins a factory built wall and roof system to produce a Strong, Durable and Energy Efficient structure