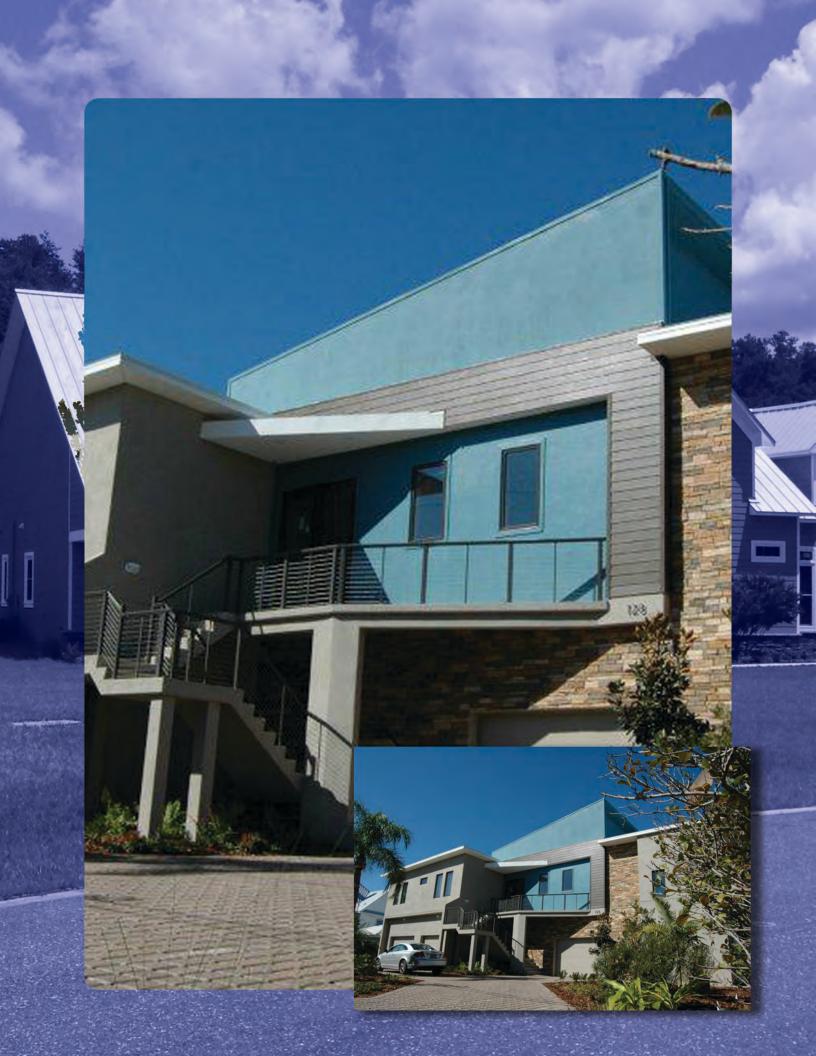

GRAMATICA SIPS SYSTEM EXPLODED VIEW, BOTTOM

SIPS panels can be used for the construction of Green, Energy Efficient buildings such as:

Affordable Homes

Luxury Homes

Multi-Family Homes

Commercial

Fast production in a factory quality controlled environment.

Quick and Easy assembly on site.

Green technology doubles insulation values of stick built structures.

High wind velocity Florida product approved.