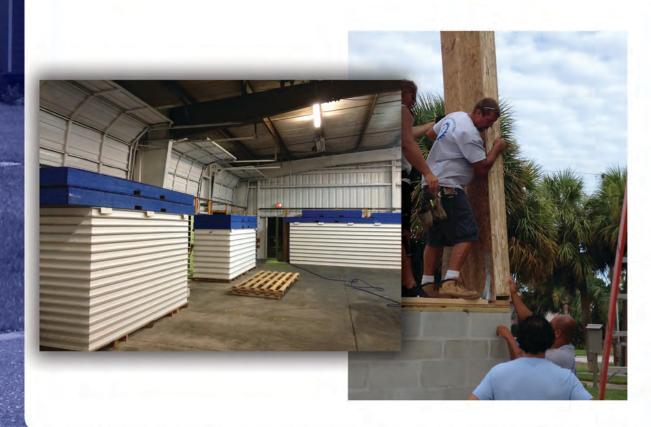

Sips panel construction is a componentized panel system that reduces construction time, material cost and on-site labor.

HEATHIN

TOAH COAL

SIPS panel construction factory built Roof, Floor and Wall panels consists of a Fiber Cement Board or Moisture Resistant OSB panel.

The Panelized Construction System (a strong wind frame anchored to an engineered concrete foundation) joins a factory built wall and roof system to produce a Strong, Durable and Energy Efficient structure